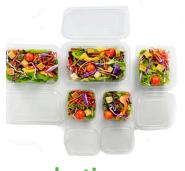

## Microwavable plastic containers

- ♦ 5 sizes available
- ♦ Made from polypropylene
- ♦ 100% recyclable
- Microwave safe