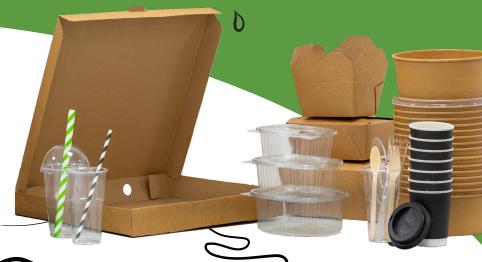

## Microwavable plastic containers

- ♦ 5 sizes available
- ♦ Made from polypropylene
- ♦ 100% recyclable
- Microwave safe

### **Pizza Boxes**

- ♦ 3 sizes available
- E flute kraft corrugated material ♦ 100% recyclable & compostable
- ♦ Ventilation to keep contents fresh

## **Greaseproof paper bags**

- ♦ 3 sizes available
- Made from polypropylene
- 100% recyclable
- Perfect for sauces, dips and desserts

### **Burger boxes**

- Tomes in both solid board and corrugated
- 2 sizes in each style

**Plastic pots** 

♦ 100% recyclable

→ Made from polypropylene

♦ Perfect for sauces, dips and desserts

♦ 5 small sizes

- ♦ Both designs are 100% recyclable
- ♦ Premium style is commercially compostable

### **Clear plastic cups**

- 4 sizes available
- ♦ Made from virgin and recycled PET
- ♦ 100% recyclable
- ◆ Flat and dome lids available
- Largest size is CE marked for alcohol use

# **Kraft takeaway boxes**

- ♦ 100% recyclable & biodegradable

# Paper food bowls

Plastic food bowls

♦ Made from recycled PET

♦ 5 sizes available

♦ 100% recyclable

- ♦ 4 sizes available
- ♦ Moisture and grease resistant
- ♦ 100% recyclable base and lid
- ♦ Microwavable, excluding size 1300ml

- 7 sizes available
- ♦ Kraft paper board
- Leakproof

### **Cutlery**

- ♦ Available in birch wood or clear PS
- ♦ Wooden variety is 100% compostable
- ♦ Low-cost, effective solution

## Paper straws

- ♦ 2 sizes available
- ♦ 3 ply 120gsm paper ♠ Alternating stripe design

Paper coffee cups

Our transit food packaging

Thermal solutions —

1 Choose your liner

Corrugated liners offer an excellent level of insulation with an array of environmental benefits