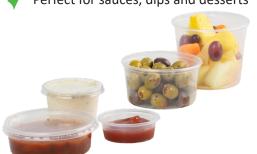

### **Burger boxes**

- Tomes in both solid board and corrugated
- 2 sizes in each style

**Plastic pots** 

♦ 100% recyclable

→ Made from polypropylene

♦ Perfect for sauces, dips and desserts

♦ 5 small sizes

- ♦ Both designs are 100% recyclable
- ♦ Premium style is commercially compostable