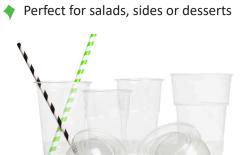

### **Clear plastic cups**

- 4 sizes available
- ♦ Made from virgin and recycled PET
- ♦ 100% recyclable
- ◆ Flat and dome lids available
- Largest size is CE marked for alcohol use

## Paper straws

- ♦ 2 sizes available
- ♦ 3 ply 120gsm paper ♠ Alternating stripe design

Paper coffee cups

Our transit food packaging

Thermal solutions —

1 Choose your liner

Corrugated liners offer an excellent level of insulation with an array of environmental benefits