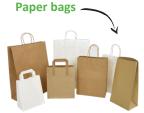

## **Greaseproof paper bags**

- ♦ 3 sizes available
- Made from polypropylene
- 100% recyclable
- Perfect for sauces, dips and desserts