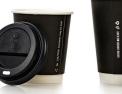

## Paper straws

- ♦ 2 sizes available
- ♦ 3 ply 120gsm paper ♠ Alternating stripe design

Paper coffee cups

Our transit food packaging

Thermal solutions —

1 Choose your liner

Corrugated liners offer an excellent level of insulation with an array of environmental benefits