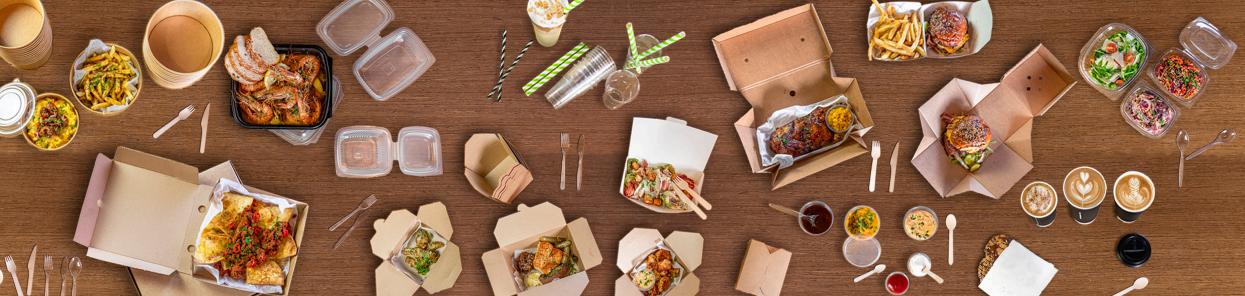

ially compostable



### **Clear plastic cups**

- 4 sizes available
- ♦ Made from virgin and recycled PET
- ♦ 100% recyclable
- ◆ Flat and dome lids available
- Largest size is CE marked for alcohol use



# **Kraft takeaway boxes**

- ♦ 100% recyclable & biodegradable



# Paper food bowls

Plastic food bowls

♦ Made from recycled PET

♦ 5 sizes available

♦ 100% recyclable

- ♦ 4 sizes available
- ♦ Moisture and grease resistant
- ♦ 100% recyclable base and lid
- ♦ Microwavable, excluding size 1300ml



- 7 sizes available
- ♦ Kraft paper board
- Leakproof







### **Cutlery**

- ♦ Available in birch wood or clear PS
- ♦ Wooden variety is 100% compostable
- ♦ Low-cost, effective solution

## Paper straws

- ♦ 2 sizes available
- ♦ 3 ply 120gsm paper ♠ Alternating stripe design













Paper coffee cups



Our transit food packaging

Thermal solutions —



1 Choose your liner

Corrugated liners offer an excellent level of insulation with an array of environmental benefits



of insulation at a fair price



2 Choose your coolant



Ice sheets need to be submerged in water before freezing and offer the ability to cover a larger surface



Gel packs are ready to freeze straight from the box making them hassle free



**Double wall outer cartons** offer the optimum level of insulation with two layers of corrugate

(3) Choose your outer carton

Single wall outer cartons

offer an extra single layer of

corrugate giving a good level

### Check out the rest of our range..











## Order by 4.30pm for next day delivery





Our next day delivery service is available