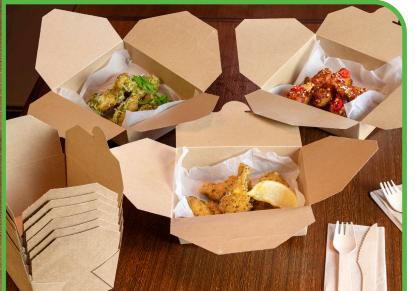

lly compostable



### **Clear plastic cups**

- 4 sizes available
- ♦ Made from virgin and recycled PET
- ♦ 100% recyclable
- ◆ Flat and dome lids available
- Largest size is CE marked for alcohol use



# **Kraft takeaway boxes**

- ♦ 100% recyclable & biodegradable



# Paper food bowls

Plastic food bowls

♦ Made from recycled PET

♦ 5 sizes available

♦ 100% recyclable

- ♦ 4 sizes available
- ♦ Moisture and grease resistant
- ♦ 100% recyclable base and lid
- ♦ Microwavable, excluding size 1300ml



- 7 sizes available
- ♦ Kraft paper board
- Leakproof







### **Cutlery**

- ♦ Available in birch wood or clear PS
- ♦ Wooden variety is 100% compostable
- ♦ Low-cost, effective solution

## Paper straws

- ♦ 2 sizes available
- ♦ 3 ply 120gsm paper ♠ Alternating stripe design













Paper coffee cups



Our transit food packaging

Thermal solutions —



1 Choose your liner

Corrugated liners offer an excellent level of insulation with an array of environmental benefits



of insulation at a fair price



2 Choose your coolant



Ice sheets need to be submerged in water before freezing and offer the ability to cover a larger surface



Gel packs are ready to freeze straight from the box making them hassle free



**Double wall outer cartons** offer the optimum level of insulation with two layers of corrugate

(3) Choose your outer carton

Single wall outer cartons

offer an extra single layer of

corrugate giving a good level

### Check out the rest of our range..











## Order by 4.30pm for next day delivery





Our next day delivery service is available if