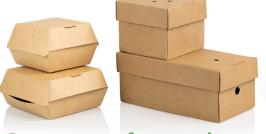

### **Burger boxes**

- Tomes in both solid board and corrugated
- 2 sizes in each style

**Plastic pots** 

♦ 100% recyclable

→ Made from polypropylene

♦ Perfect for sauces, dips and desserts

♦ 5 small sizes

- ♦ Both designs are 100% recyclable
- ♦ Premium style is commercially compostable