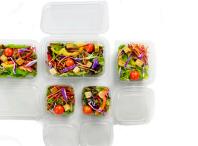

## Microwavable plastic containers

- ♦ 5 sizes available
- ♦ Made from polypropylene
- ♦ 100% recyclable
- Microwave safe