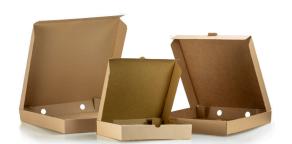

### **Pizza Boxes**

- ♦ 3 sizes available
- E flute kraft corrugated material ♦ 100% recyclable & compostable
- ♦ Ventilation to keep contents fresh