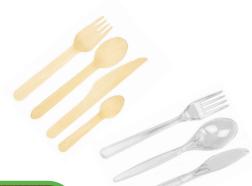

### **Cutlery**

- ♦ Available in birch wood or clear PS
- ♦ Wooden variety is 100% compostable
- ♦ Low-cost, effective solution