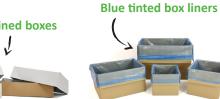

## Paper straws

- ♦ 2 sizes available
- ♦ 3 ply 120gsm paper ♠ Alternating stripe design

Paper coffee cups

Our transit food packaging

Thermal solutions —

1 Choose your liner

Corrugated liners offer an excellent level of insulation with an array of environmental benefits

of insulation at a fair price

2 Choose your coolant

Ice sheets need to be submerged in water before freezing and offer the ability to cover a larger surface

Gel packs are ready to freeze straight from the box making them hassle free

**Double wall outer cartons** offer the optimum level of insulation with two layers of corrugate

(3) Choose your outer carton

Single wall outer cartons

offer an extra single layer of

corrugate giving a good level