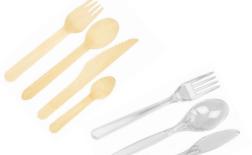

### **Cutlery**

- ♦ Available in birch wood or clear PS
- ♦ Wooden variety is 100% compostable
- ♦ Low-cost, effective solution